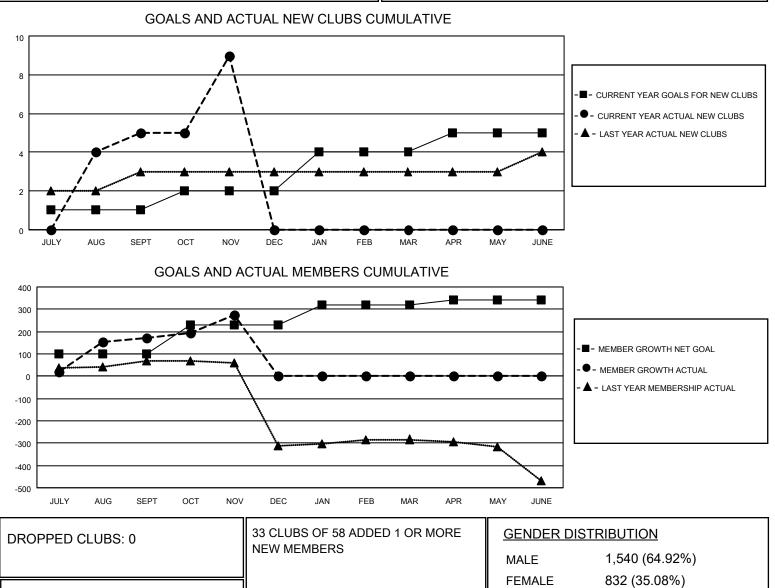

## LOCATION INDIA

District 322C2

Results as of: 11/30/2020

| Clubs                 |               |           |               | Members               |                        |                         |                                                    |
|-----------------------|---------------|-----------|---------------|-----------------------|------------------------|-------------------------|----------------------------------------------------|
| RESULTS FOR 2020-2021 |               |           |               | RESULTS FOR 2020-2021 |                        |                         |                                                    |
| QUARTER               | NEW CLUB GOAL | NEW CLUBS | DROPPED CLUBS | QUARTER MEM           | BER GROWTH NET<br>GOAL | MEMBER GROWTH<br>ACTUAL | DROPPED<br>MEMBERS ACTUAL<br>(including transfers) |
| JULY/AUG/SEPT         | 1             | 5         | 0             | JULY/AUG/SEPT         | 100                    | 305                     | 37                                                 |
| OCT/NOV/DEC           | 1             | 4         | 0             | OCT/NOV/DEC           | 130                    | 124                     | 19                                                 |
| JAN/FEB/MAR           | 2             | 0         | 0             | JAN/FEB/MAR           | 90                     | 0                       | 0                                                  |
| APR/MAY/JUNE          | 1             | 0         | 0             | APR/MAY/JUNE          | 20                     | 0                       | 0                                                  |